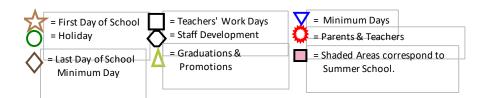

| 0 | Sept. 4th. | Labor Day - <b>No School</b> |
|---|------------|------------------------------|
| ☆ | Sept. 5th. | First Day of School 2023-24  |

| Ö          | October 6th.                                             | Parents Teachers Conferences                |
|------------|----------------------------------------------------------|---------------------------------------------|
| 7          |                                                          | Pre-Primary Class (18month to 2.5 yrs. old) |
|            |                                                          | Primary Classes (2.5-6 yrs. old)            |
|            | Group in Conference-No Classes. Child Care not available |                                             |
| $\bigcirc$ | October 9th.                                             | Staff Development Day - No Students         |
|            |                                                          |                                             |

| -        |                       |                                             |
|----------|-----------------------|---------------------------------------------|
| <b>Q</b> | November 3rd.         | Parents Teachers Conferences                |
|          | Regular attendance    | Pre-Primary Class (18month to 2.5 yrs. old) |
|          | for Pre-primary       | Primary Classes (2.5-6 yrs. old)            |
|          | Group in Conference-N | o Classes Child Care not available          |

| 0 | November 10th.     | Veterans Day                           |
|---|--------------------|----------------------------------------|
|   | November 22nd.     | Minimum Day (School Wide Noon Pick-Up) |
| O | Nov. 23th. & 24th. | Thanksgiving Holiday                   |

| December 14th.   | Minimum Day (School Wide Noon Pick-Up) |
|------------------|----------------------------------------|
| December 15th.   | Staff Development Day, Work Day- No    |
|                  | Students                               |
| O December 18th. | Holiday & Winter Vacation              |
| to January 2nd.  |                                        |

| 144     |                                                          |                                             |
|---------|----------------------------------------------------------|---------------------------------------------|
| 0       | March 1st.                                               | Parents Teachers Conferences                |
| . Table | Regular attendance                                       | Pre-Primary Class (18month to 2.5 yrs. old) |
|         | for Pre-primary                                          | Primary Classes (2.5-6 yrs. old)            |
|         | Group in Conference-No Classes. Child Care not available |                                             |

| 0 | March 15th.          | Parents Teachers Conferences                |
|---|----------------------|---------------------------------------------|
| ~ |                      | Pre-Primary Class (18month to 2.5 yrs. old) |
|   |                      | Primary Classes (2.5-6 yrs. old)            |
|   | Group in Conference- | No Classes. Child Care not available        |

| March 29th.          | Staff Development Day - No Students     |
|----------------------|-----------------------------------------|
| April 1st April 5th. | Spring Break                            |
| May 3rd.             | Teacher's Work Day - <b>No Students</b> |

| May 27th. June 5th. | Memorial Day                           |
|---------------------|----------------------------------------|
| June 5th.           | Last Day of School                     |
| , i                 | Minimum Day (School Wide Noon Pick-up) |
| △ June 6th.         | Graduations & Promotions               |
|                     |                                        |

| June 7th.                    | Teacher's Work Day - No Students   |
|------------------------------|------------------------------------|
|                              |                                    |
| July 1st. To<br>August 23rd. | Summer Program                     |
| August 23rd.                 |                                    |
| O July 4th.                  | Holiday - No classes - No Students |
|                              |                                    |